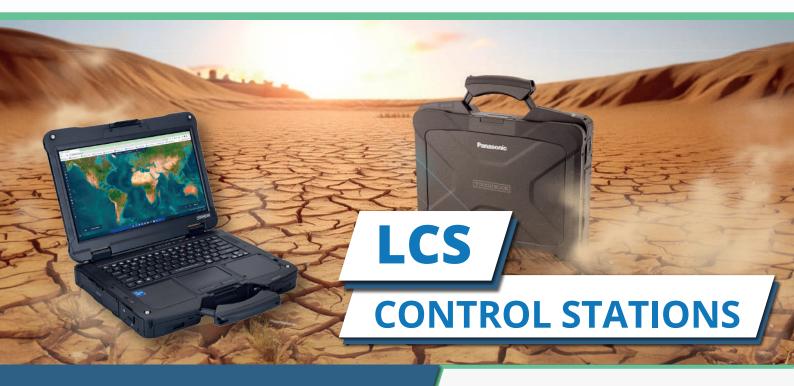

# **RUGGED CONTROL STATION**

GCS for the control of autonomous vehicles operating in harsh environments.

Installing the Veronte autopilot toolset, LCS is a MIL-STD-810 portable control station including a sun-readable screen.

#### **PORTABLE**

Rugged laptop PC with built-in battery for extended operation time.

#### **EMBEDDED CONTROL STATION**

Ready-to-use Veronte Toolbox pre-installed for operation and configuration.

#### **CERTIFICATION** AND DURABILITY

Fully rugged all-weather MIL-STD-810H & IP66 design built with magnesium alloy.