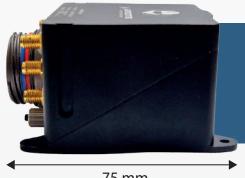

#### **GENERAL**

**Power Input** 6.5 - 36VDC | Redundant power input

Power 5 - 15W -40 to 60°C Temperature range

Weight 198g | 210g including ADS-B/Remote ID

[P006143] Veronte Autopilot 1x - ADS-B V4.8 [P006365] Veronte Autopilot 1x - Target/Loitering V4.8