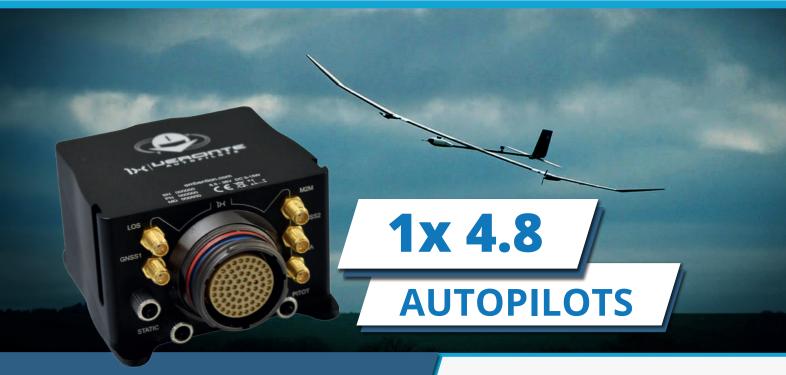

**CONTROL SYSTEM FOR AUTONOMOUS VEHICLES**  Fully autonomous control for UAVs, UGVs, USVs and tripulated eVTOLs.

High reliability and certification in compliance with DO178-C, DO254 and DO160-G aviation standards up to DAL B.

### **MAIN FEATURES**

All Vehicles Plane | Multi | Heli | Autogiro | VTOL | USV | + 100% Autonomous Mission & payload | Assisted / manual / auto **Advanced Control** Adaptative | Curve-based | Fly-by-camera Sense & Avoid Radar | Lidar | Camera | ADS-B | Remote ID All-in-one Box Sensors | FTS | Comms | ADS-B or Remote ID **Internal Sensors** 3x IMU | 3x Magneto | 2x Barometer | 1x Pitot