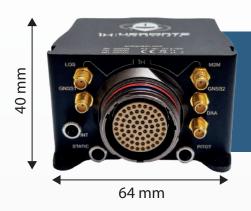

#### **GENERAL**

**Power Input** 6.5 - 36VDC | Redundant power input

Power 5 - 15W -40 to 60°C Temperature range

Weight 198g | 210g including ADS-B/Remote ID

[P006143] Veronte Autopilot 1x - ADS-B V4.8 [P006365] Veronte Autopilot 1x - Target/Loitering V4.8